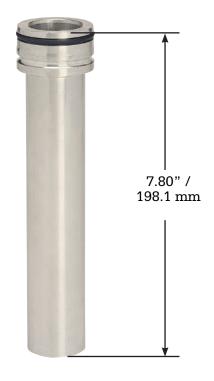

#### **Falcon Quick Disconnect Spout Assemblies**

| MODEL NO. | DESCRIPTION SHIPPIN                       | SHIPPING WEIGHT LBS (KG) |  |
|-----------|-------------------------------------------|--------------------------|--|
| 012947    | Duck Bill Spout Assembly for Jet Fuel     | .5 (.23)                 |  |
| 012949    | Round Spout Assembly for Aviation and Jet | Fuel .5 (.23)            |  |

### **Dimensions**

012947

012948 012949

2325 Husky Way • Pacific, MO 63069 (800) 325-3558 • Fax (636) 825-7300 www.husky.com • sales@husky.com