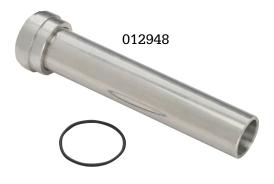

#### **Falcon Nut Spout Assemblies**

| MODEL NO. | DESCRIPTION SHIPPING                        | SHIPPING WEIGHT LBS (KG) |  |
|-----------|---------------------------------------------|--------------------------|--|
| 012946    | Duck Bill Spout Assembly for Jet Fuel       | .6 (.27)                 |  |
| 012948    | Round Spout Assembly for Aviation and Jet F | uel .5 (.23)             |  |