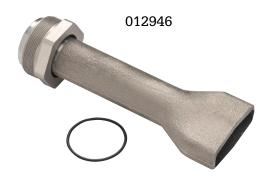

#### **Falcon Nut Spout Assemblies**

| MODEL NO. | DESCRIPTION SHIPPING                        | SHIPPING WEIGHT LBS (KG) |  |
|-----------|---------------------------------------------|--------------------------|--|
| 012946    | Duck Bill Spout Assembly for Jet Fuel       | .6 (.27)                 |  |
| 012948    | Round Spout Assembly for Aviation and Jet F | uel .5 (.23)             |  |