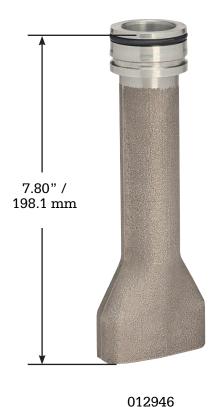

#### **Falcon Nut Spout Assemblies**

| MODEL NO. | DESCRIPTION SHIPPING                        | SHIPPING WEIGHT LBS (KG) |  |
|-----------|---------------------------------------------|--------------------------|--|
| 012946    | Duck Bill Spout Assembly for Jet Fuel       | .6 (.27)                 |  |
| 012948    | Round Spout Assembly for Aviation and Jet F | uel .5 (.23)             |  |

### **Dimensions**

012947

012948 012949

2325 Husky Way • Pacific, MO 63069 (800) 325-3558 • Fax (636) 825-7300 www.husky.com • sales@husky.com