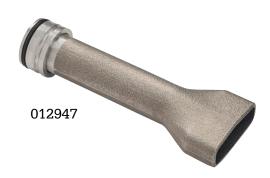

#### **Falcon Quick Disconnect Spout Assemblies**

| MODEL NO. | DESCRIPTION SHIPPIN                       | SHIPPING WEIGHT LBS (KG) |  |
|-----------|-------------------------------------------|--------------------------|--|
| 012947    | Duck Bill Spout Assembly for Jet Fuel     | .5 (.23)                 |  |
| 012949    | Round Spout Assembly for Aviation and Jet | Fuel .5 (.23)            |  |