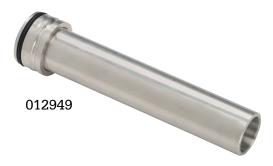

#### **Falcon Quick Disconnect Spout Assemblies**

| MODEL NO. | DESCRIPTION SHIPPIN                       | SHIPPING WEIGHT LBS (KG) |  |
|-----------|-------------------------------------------|--------------------------|--|
| 012947    | Duck Bill Spout Assembly for Jet Fuel     | .5 (.23)                 |  |
| 012949    | Round Spout Assembly for Aviation and Jet | Fuel .5 (.23)            |  |