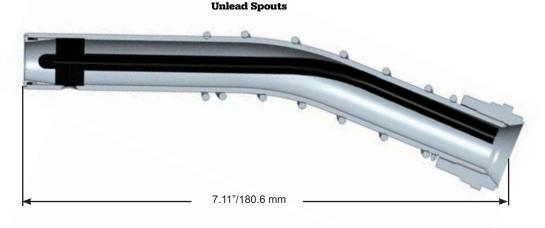

#### **Unlead Spout Assemblies**

| MODEL NO. | DESCRIPTION SH                                            | IIPPING WEIGHT LBS (KG)                           |  |
|-----------|-----------------------------------------------------------|---------------------------------------------------|--|
| 001473    | X, XS®, 1A, 1GS Spout Assembly<br>with Streamshaper®      | .3 (.14)                                          |  |
| 008684    | X, XS®, 1A, 1GS MTBE Spout Assembly<br>with Streamshaper® | .3 (.14)                                          |  |
| 010432    | X, XS®, 1A, 1GS Long Spout Assembly<br>with Streamshaper® | .4 (.18)                                          |  |
| 014376    | X, XS®, 1A, 1GS Spout Assembly without with Streamshaper® | out Spout Spring,<br>.4 (.18)                     |  |
| 014420    | X, XS®, 1A, 1GS Spout Assembly with Spout Ring            | GS Spout Assembly with Streamshaper® and .4 (.18) |  |