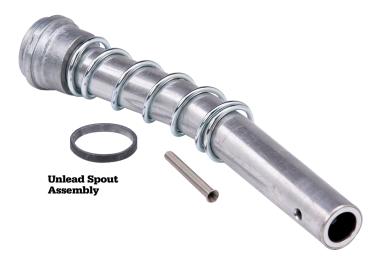

#### **Unlead Spout Assemblies**

| MODEL NO. | DESCRIPTION SH                                            | IIPPING WEIGHT LBS (KG)                           |  |
|-----------|-----------------------------------------------------------|---------------------------------------------------|--|
| 001473    | X, XS®, 1A, 1GS Spout Assembly<br>with Streamshaper®      | .3 (.14)                                          |  |
| 008684    | X, XS®, 1A, 1GS MTBE Spout Assembly<br>with Streamshaper® | .3 (.14)                                          |  |
| 010432    | X, XS®, 1A, 1GS Long Spout Assembly<br>with Streamshaper® | .4 (.18)                                          |  |
| 014376    | X, XS®, 1A, 1GS Spout Assembly without with Streamshaper® | out Spout Spring,<br>.4 (.18)                     |  |
| 014420    | X, XS®, 1A, 1GS Spout Assembly with Spout Ring            | GS Spout Assembly with Streamshaper® and .4 (.18) |  |