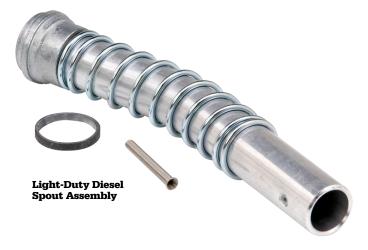

### **Light Duty Diesel Spout Assemblies**

| MODEL NO. | DESCRIPTION                                            | SHIPPING WEIGHT LBS (KG)          |  |
|-----------|--------------------------------------------------------|-----------------------------------|--|
| 001471    | X, XS®, 1A, 1GS Spout Assembly with Streamshaper®      | .4 (.18)                          |  |
| 014378    | X, XS®, 1A, 1GS Spout Assembly w<br>with Streamshaper® | vithout Spout Spring,<br>.4 (.18) |  |
| 014421    | X, XS®, 1A, 1GS Spout Assembly w<br>Spout Ring         | with Streamshaper® and .4 (.18)   |  |