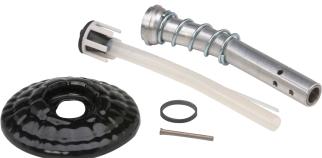

#### Spout assemblies.

- Stainless steel spout bushing.
- Streamshaper® reduces turbulence for straighter fuel flow and less splash back spillage.
- Keeps spout tip round.

V3 Spout Kit

#### Vacuum Assist Vapor Recovery Unlead Spout Assemblies

| MODEL NO. | DESCRIPTION                                                           | SHIPPING WEIGHT LBS (KG)    |
|-----------|-----------------------------------------------------------------------|-----------------------------|
| 004000    | V34 Vapor Splash Guard (VSG)<br>(Includes 004039 Clamp)               | .1 (.05)                    |
| 004039    | VSG Single Use Clamp                                                  | .1 (.05)                    |
| 006289    | V3 Spout Assy Kit(Includes 006389<br>Assembly and 006955 Waffle Spla  |                             |
| 006291    | V34 Spout Assy Kit (Includes 0040<br>006391 Spout Assembly)           | 00 VSG and .3 (.14)         |
| 006389    | V3 Spout Assembly (without Waff                                       | le Splash Guard) .2 (.09)   |
| 006391    | V34 Spout Assembly with Streams                                       | haper <sup>®</sup> .3 (.14) |
| 006656    | V34-006536 VSG (Includes 004039                                       | Clamp) .1 (.05)             |
| 006663    | V34-006536 Spout Assembly Kit<br>(Includes 006391 Spout Assembly      | and 006656 VSG) .3 (.14)    |
| 008411    | V34i Spout Assembly Kit with Stre<br>(Includes 003877 O-Ring and 0065 |                             |
| 008642    | V34-006200 Coaxial Spout Assemb<br>(Includes 009968 Spout Assembly    |                             |
| 009968    | V34-006200 Coaxial Spout Assemb                                       | oly .2 (.09)                |