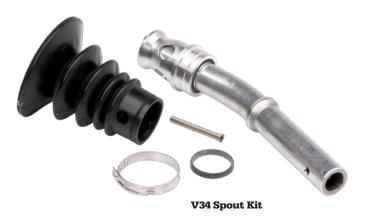

#### Vacuum Assist Vapor Recovery Unlead Spout Assemblies

| MODEL NO. | DESCRIPTION                                                           | SHIPPING WEIGHT LBS (KG)    |
|-----------|-----------------------------------------------------------------------|-----------------------------|
| 004000    | V34 Vapor Splash Guard (VSG)<br>(Includes 004039 Clamp)               | .1 (.05)                    |
| 004039    | VSG Single Use Clamp                                                  | .1 (.05)                    |
| 006289    | V3 Spout Assy Kit(Includes 006389<br>Assembly and 006955 Waffle Spla  |                             |
| 006291    | V34 Spout Assy Kit (Includes 0040<br>006391 Spout Assembly)           | 00 VSG and .3 (.14)         |
| 006389    | V3 Spout Assembly (without Waff                                       | le Splash Guard) .2 (.09)   |
| 006391    | V34 Spout Assembly with Streams                                       | haper <sup>®</sup> .3 (.14) |
| 006656    | V34-006536 VSG (Includes 004039                                       | Clamp) .1 (.05)             |
| 006663    | V34-006536 Spout Assembly Kit<br>(Includes 006391 Spout Assembly      | and 006656 VSG) .3 (.14)    |
| 008411    | V34i Spout Assembly Kit with Stre<br>(Includes 003877 O-Ring and 0065 |                             |
| 008642    | V34-006200 Coaxial Spout Assemb<br>(Includes 009968 Spout Assembly    |                             |
| 009968    | V34-006200 Coaxial Spout Assemb                                       | oly .2 (.09)                |

### Vacuum Assist Vapor Recovery Light Duty Diesel Spout Assemblies

| MODEL NO. | DESCRIPTION                      | SHIPPING WEIGHT LBS (KG) |
|-----------|----------------------------------|--------------------------|
| 006261    | V34C Spout Assembly Kit (Include | s 004000 Vsg) .4 (.18)   |
| 006361    | V34 Spout Assembly Kit (Includes | 004039 Clamp) .3 (.14)   |