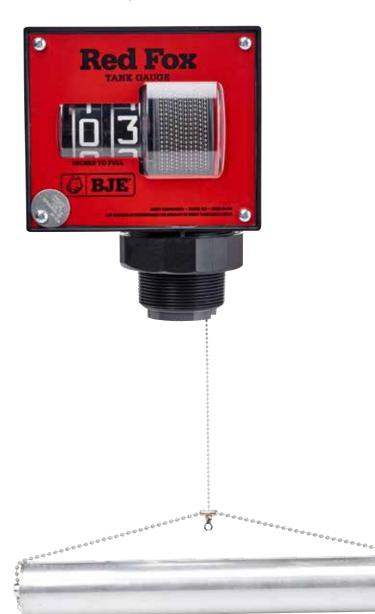

## Red Fox® LLG

Numbers decrease as fluid level rises indicating how many inches are left until the tank is full. For use with oil, waste oil, diesel fuel, antifreeze, and other fluids with a high flash point.

- One gauge accommodates tanks up to 99".
- · Large number display.
- · Molded housing.
- · Direct drive.
- 2" NPT threads.
- · Nickel-plated brass chain.
- Oversized aluminum float assembly rotates to prevent chain entanglement.
- For use with oil, waste oil, diesel fuel, antifreeze, and most liquids with a high flash point.
- New swivel allows easy orientation of gauge after installation.

# Red Fox® LLG

Numbers decrease as fluid level rises indicating how many inches are left until the tank is full. For use with oil, waste oil, diesel fuel, antifreeze, and other fluids with a high flash point.