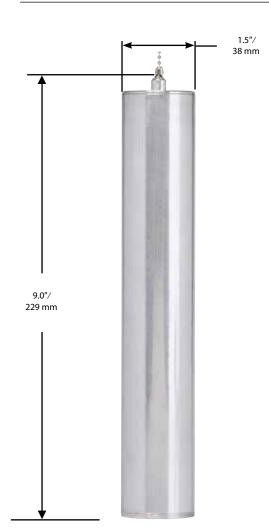

## **Dimensions and System Options**

### **Floats**

| MODEL NO. | DESCRIPTION                                    |
|-----------|------------------------------------------------|
| 007615    | 1 <sup>1</sup> / <sub>2</sub> " Vertical Float |
| 007616    | 2" Horizontal Float                            |