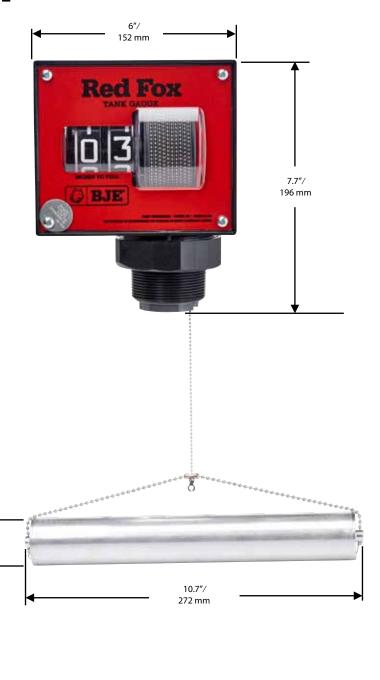

## **Dimensions and System Options**

- One gauge accommodates tanks up to 99".
- · Large number display.
- · Molded housing.
- · Direct drive.
- 2" NPT threads.
- · Nickel-plated brass chain.
- Oversized aluminum float assembly rotates to prevent chain entanglement.
- For use with oil, waste oil, diesel fuel, antifreeze, and most liquids with a high flash point.
- New swivel allows easy orientation of gauge after installation.