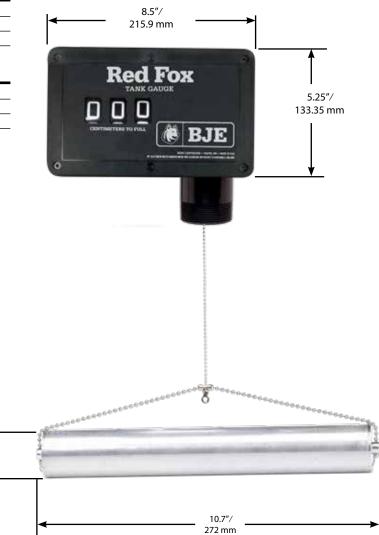

Fox® Vertical, NPT    | 2.5 (1.1)                |  |





WARNING: Cancer and Reproductive Harm—www.P65Warnings.ca.gov

Rev 8 7/19





## **Metric Red Fox**<sup>®</sup>

Liquid Level Gauges – numbers decrease as fluid level rises indicating how many centimeters are left until the tank is full. For use with oil, waste oil, diesel fuel, antifreeze, and other fluids with a high flash point.

## **Dimensions and System Options**

## Floats

| MODEL NO. | DESCRIPTION                       |
|-----------|-----------------------------------|
| 007615    | 1 <sup>1</sup> /2" Vertical Float |
| 007616    | 2" Horizontal Float               |

#### **Other Accessories**

| MODEL NO. | DESCRIPTION    |
|-----------|----------------|
| 007551    | Chain, #2 Ball |
| 007552    | Eyelet, Brass  |







2325 Husky Way • Pacific, MO 63069 (800) 325-3558 • Fax (636) 825-7300 www.husky.com • sales@husky.com

1.5″⁄ 38 mm

MADE IN THE U.S.A.

TANK GAUGES