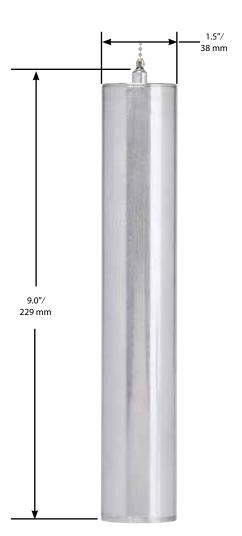

## **Dimensions and System Options**

## Floats

| MODEL NO. | DESCRIPTION                       |
|-----------|-----------------------------------|
| 007615    | 1 <sup>1</sup> /2" Vertical Float |
| 007616    | 2" Horizontal Float               |