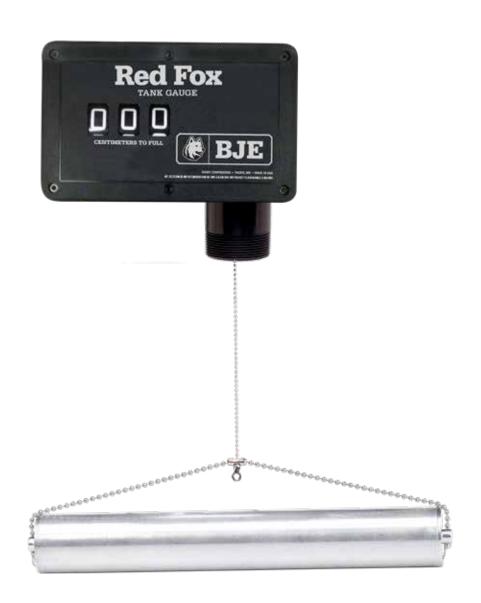

# Metric Red Fox®

2-4

Liquid Level Gauges – numbers decrease as fluid level rises indicating how many centimeters are left until the tank is full. For use with oil, waste oil, diesel fuel, antifreeze, and other fluids with a high flash point.

## **Metric Red Fox**<sup>®</sup>

Liquid Level Gauges – numbers decrease as fluid level rises indicating how many centimeters are left until the tank is full. For use with oil, waste oil, diesel fuel, antifreeze, and other fluids with a high flash point.