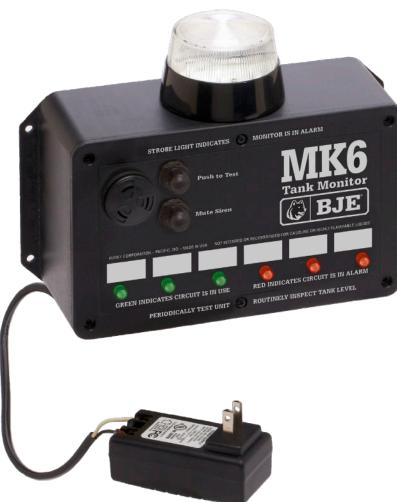

# MK6 Tank Alarm

## High/Low Tank Alarm for use with oil, waste oil, diesel fuel, antifreeze, water and other fluids with a high flash point.

- Monitor up to 6 tanks independently.
- Tank probes sold seperately
- Avoid costly overflows or untimely shortages.
- Supervised system.
- Low voltage.
- Strobe and siren.
- 6 independent LED displays

to indicate which circuit is in alarm.

- Easy installation.
  - Maximum milliamp load is 750 mA.
  - Capable of driving a solenoid valve for each tank monitored.

### New Gauges and Alarms

| MODEL NO. | DESCRIPTION                                                                                                    | SHIPPING WEIGHT LBS (KG) |
|-----------|----------------------------------------------------------------------------------------------------------------|--------------------------|
| 014509    | MK6 Audible and Visual Tank Gauge   (includes indoor mount control panel,   and 12 volt transformer) 4.0 (1.8) |                          |