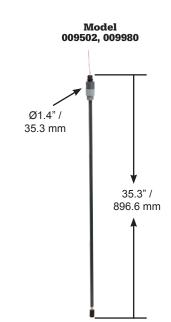

#### Accessories

| MODEL NO. | DESCRIPTION                                                    |  |
|-----------|----------------------------------------------------------------|--|
| 007595    | 12 volt Transformer                                            |  |
| 007660    | Remote Tank Sensor                                             |  |
| 007936*   | Remote Jarhead Tank Sensor with 2" tank fitting                |  |
| 008206*   | Remote Jarhead Tank Sensor with 1-1/2" tank fitting            |  |
| 007655    | Remote Leak Guard Tank Sensor with 2" tank fitting             |  |
| 007656    | Remote Leak Guard Tank Sensor with 1-1/2" tank fitting         |  |
| 007742    | Remote Overfill Guard Tank Sensor with 2" tank fitting         |  |
| 007743    | Remote Overfill Guard Tank Sensor with 1-1/2" tank fitting     |  |
| 007695    | Strobe Light                                                   |  |
| 007690    | Siren - 107 Decibels                                           |  |
| 007645    | Heavy Duty Power Relay - 30 amp or 1-1/2" HP at 120 or 240 vac |  |
| 009503    | Remote 55 Gallon Drum High Level Sensor                        |  |
| 009980    | Remote 55 Gallon Drum Low Level Sealed Sensor                  |  |
| 010000    | Remote 55 Gallon Drum High Level Sealed Sensor                 |  |
|           | *Specify tank depth (in inches) and riser height (in inches    |  |