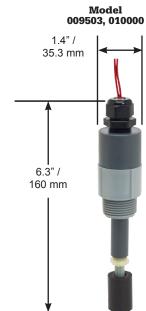

#### Accessories

| MODEL NO. | DESCRIPTION                                                    |  |
|-----------|----------------------------------------------------------------|--|
| 007595    | 12 volt Transformer                                            |  |
| 007660    | Remote Tank Sensor                                             |  |
| 007936*   | Remote Jarhead Tank Sensor with 2" tank fitting                |  |
| 008206*   | Remote Jarhead Tank Sensor with 1-1/2" tank fitting            |  |
| 007655    | Remote Leak Guard Tank Sensor with 2" tank fitting             |  |
| 007656    | Remote Leak Guard Tank Sensor with 1-1/2" tank fitting         |  |
| 007742    | Remote Overfill Guard Tank Sensor with 2" tank fitting         |  |
| 007743    | Remote Overfill Guard Tank Sensor with 1-1/2" tank fitting     |  |
| 007695    | Strobe Light                                                   |  |
| 007690    | Siren - 107 Decibels                                           |  |
| 007645    | Heavy Duty Power Relay - 30 amp or 1-1/2" HP at 120 or 240 vac |  |
| 009503    | Remote 55 Gallon Drum High Level Sensor                        |  |
| 009980    | Remote 55 Gallon Drum Low Level Sealed Sensor                  |  |
| 010000    | Remote 55 Gallon Drum High Level Sealed Sensor                 |  |
|           | *Specify tank depth (in inches) and riser height (in inches    |  |