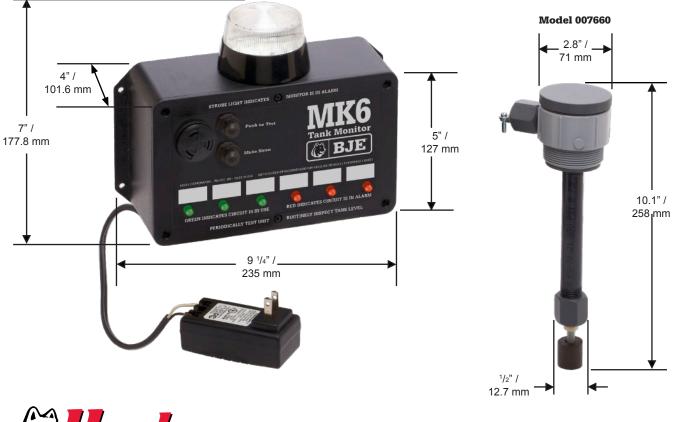

## **Dimensions and System Options**

#### Accessories

| MODEL NO. | DESCRIPTION                                                    |  |
|-----------|----------------------------------------------------------------|--|
| 007595    | 12 volt Transformer                                            |  |
| 007660    | Remote Tank Sensor                                             |  |
| 007936*   | Remote Jarhead Tank Sensor with 2" tank fitting                |  |
| 008206*   | Remote Jarhead Tank Sensor with 1-1/2" tank fitting            |  |
| 007655    | Remote Leak Guard Tank Sensor with 2" tank fitting             |  |
| 007656    | Remote Leak Guard Tank Sensor with 1-1/2" tank fitting         |  |
| 007742    | Remote Overfill Guard Tank Sensor with 2" tank fitting         |  |
| 007743    | Remote Overfill Guard Tank Sensor with 1-1/2" tank fitting     |  |
| 007695    | Strobe Light                                                   |  |
| 007690    | Siren - 107 Decibels                                           |  |
| 007645    | Heavy Duty Power Relay - 30 amp or 1-1/2" HP at 120 or 240 vac |  |
| 009503    | Remote 55 Gallon Drum High Level Sensor                        |  |
| 009980    | Remote 55 Gallon Drum Low Level Sealed Sensor                  |  |
| 010000    | Remote 55 Gallon Drum High Level Sealed Sensor                 |  |
|           | *Specify tank depth (in inches) and riser height (in inches    |  |