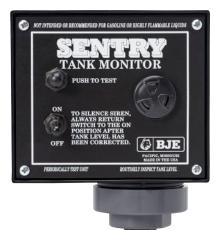

# **Sentry Wall Mount**

#### High/Low Tank Alarm for use with oil, waste oil, diesel fuel, antifreeze, water and other fluids with a high flash point.

- Avoid costly overflows or untimely inventory shortages.
- Engineered for most single and double walled aboveground tanks.
- Common 9-volt battery operated or upgradeable to AC power.
- days on a fresh battery. Ideal for remote areas where AC power is not

• Alarm sounds for up to four

• Simple installation; easy maintenance.

accessible.

| MODEL NO.         | DESCRIPTION                                                                                                                                                                                                          | SHIPPING             |
|-------------------|----------------------------------------------------------------------------------------------------------------------------------------------------------------------------------------------------------------------|----------------------|
|                   | WEIG                                                                                                                                                                                                                 | iht lbs (KG)         |
| 007675            | Sentry High or Low Wall Mount Battery Operated T<br>with Built-in 103 Decibel Siren and Leak Guard Tar<br>with 2" NPT tank fitting                                                                                   |                      |
| 007676            | Sentry High or Low Wall Mount Battery Operated T<br>with Built-in 103 Decibel Siren, Leak Guard Tank S<br>and 12 Volt Transformer,<br>with 2" NPT tank fitting                                                       |                      |
| 007680            | Sentry High or Low Wall Mount Battery Operated T<br>with Built-in 103 Decibel Siren and Overfill Tank Se<br>with 2" NPT tank fitting                                                                                 |                      |
| 007681            | Sentry High or Low Wall Mount Battery Operated T<br>with Built-in 103 Decibel Siren, Overfill Tank Sens<br>12 Volt Transformer,<br>with 2" NPT tank fitting                                                          |                      |
| 007001            | Sentry High or Low Wall Mount Battery Operated T                                                                                                                                                                     | . ,                  |
|                   | with Built-in 103 Decibel Siren,                                                                                                                                                                                     |                      |
| 007725            | with 2" NPT tank fitting                                                                                                                                                                                             | 3.0 (1.4)            |
| 007726            | Sentry High or Low Wall Mount Battery Operated Tank Alarm<br>with Built-in 103 Decibel Siren and 12 Volt Transformer,<br>with 2" NPT tank fitting                                                                    |                      |
|                   | Sentry High or Low Wall Mount Battery Operated T                                                                                                                                                                     |                      |
| 007685*           | with Built-in 103 Decibel Siren and Jarhead Tank S<br>with 2" NPT tank fitting                                                                                                                                       | ensor,<br>5.5 (2.5)  |
| 007686*<br>009972 | Sentry High or Low Wall Mount Battery Operated Tank Alarm<br>with Built-in 103 Decibel Siren, Jarhead Tank Sensor, and<br>12 Volt Transformer,<br>with 2" NPT tank fitting<br>with 1-1/2" NPT tank fitting 6.5 (3.0) |                      |
| 010713            | Sentry Wall Mount Tank Alarm with Built-in 103 De                                                                                                                                                                    | . ,                  |
| 010/15            | Siren, Remote 55 Gallon Drum High Level Sensor a                                                                                                                                                                     |                      |
|                   | Battery                                                                                                                                                                                                              | 3.0 (1.4)            |
|                   | *Specify tank depth (in inches) and **rise                                                                                                                                                                           | r height (in inches) |