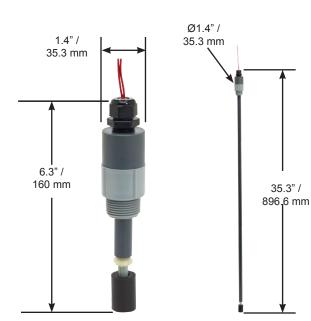

## Sensors

| MODEL NO. | DESCRIPTION                                            |
|-----------|--------------------------------------------------------|
| 007661    | Remote Tank Sensor                                     |
| 007650    | Remote Jarhead Tank Sensor - 2" Tank Fitting           |
| 008211    | Remote Jarhead Tank Sensor - 11/2" Tank Fitting        |
| 007657    | Remote Leak Guard Tank Sensor - 2" Tank Fitting        |
| 007658    | Remote Leak Guard Tank Sensor - 11/2" Tank Fitting     |
| 007740    | Remote Overfill Guard Tank Sensor - 2" Tank Fitting    |
| 007741    | Remote Overfill Guard Tank Sensor - 11/2" Tank Fitting |
| 010821    | Remote 55 Gallon Drum Low Level Sensor                 |
| 010824    | Remote 55 Gallon Drum High Level Sealed Sensor         |
|           |                                                        |