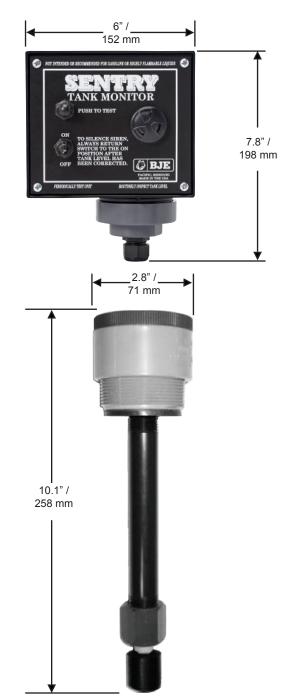

# **Dimensions and System Options**

# **Sentry Wall Mount**

#### High/Low Tank Alarm for use with oil, waste oil, diesel fuel, antifreeze, water and other fluids with a high flash point.

- Avoid costly overflows or untimely inventory shortages.
- Engineered for most single and double walled aboveground tanks.
- Common 9-volt battery operated or upgradeable to AC power.
- days on a fresh battery. Ideal for remote areas where AC power is not