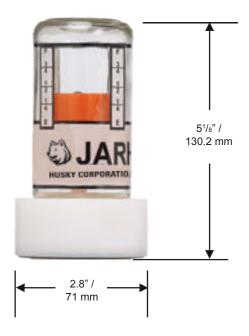

ith fraction 12" - 120" tank depth with 2" NPS |                          |
| 008665    | Sightglass tank gauge with fraction 61" - 120" tank depth with 2" NPS |                          |

#### Construction

| Body       | Large glass housing              |
|------------|----------------------------------|
| Rods       | Stainless steel                  |
| Fasteners  | Stainless steel                  |
| Connectors | Acetal                           |
| Linkage    | Acetal                           |
| Float      | DEF Compatible Anodized Aluminum |
| Seals      | Fluorocarbon                     |
| Threads    | 2" / 50.8 mm NPS                 |
|            |                                  |









# DEF Jarhead

Diesel Exhaust Fluid Tank Gauge with JARHEAD.

### **Dimensions**