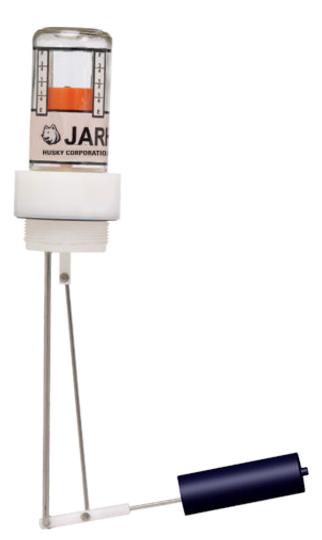

## DEF Jarhead

#### Diesel Exhaust Fluid Tank Gauge with JARHEAD.

- · Indicates level in fractions: empty -  $\frac{1}{4}$  -  $\frac{1}{2}$  -  $\frac{3}{4}$  - full.
- · Constructed from materials 100% compatible with Diesel Exhaust Fluid (DEF).
- · Available in custom lengths from 12" - 120" (457.2 - 3048 mm).
- · Durable silk screen painted scales.
- Visi-Glo® level indicator clearly displayed in the large glass window.
- · Available for use with the 007 and Sentry high or low tank gauges.

# DEF Jarhead

Diesel Exhaust Fluid Tank Gauge with JARHEAD.