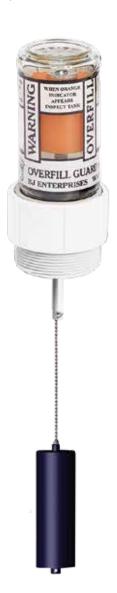

## **Diesel Exhaust Fluid OVERFILL Guard Tank Gauge.**

- Constructed from materials 100% compatible with Diesel Exhaust Fluid (DEF).
- Stainless steel, field adjustable chain up to 72" (1,828.8 mm).
- Durable silk screen painted graphics.
- Visi-Glo<sup>®</sup> level indicator clearly displayed in the large glass window.
- Available for use with the 007 and Sentry high or low tank alarms.

WARNING: Cancer and Reproductive Harm-www.P65Warnings.ca.gov TANK GAUGES AND ALARMS

**Diesel Exhaust Fluid OVERFILL Guard Tank Gauge.** 