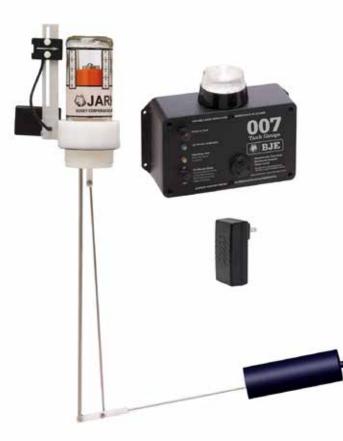

### 007 Tank Alarms with DEF JARHEAD Tank Gauges.

- Tank gauge constructed from materials 100% compatible with Diesel Exhaust Fluid (DEF).
- Wall mount tank alarm can be installed up to 350 feet from tank.
- Built-in 103 decibel siren.
- Built-in, highly visible strobe light.
- Tank alarm includes a push button test switch.
- Toggle switch to silence the siren and a flashing LED light warns when siren is muted.

# **DEF 007 Tank Alarm**

007 Tank Alarms with DEF JARHEAD Tank Gauges.