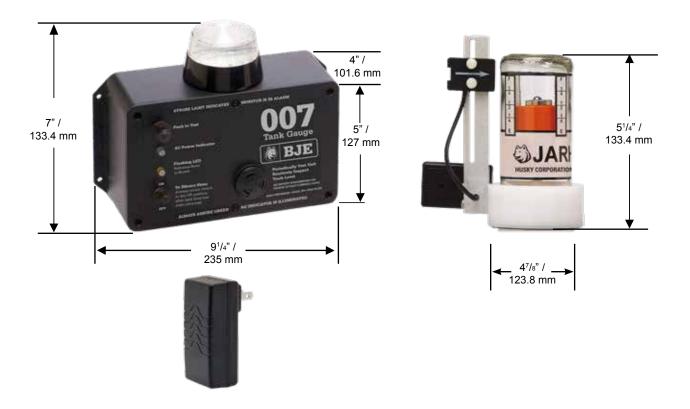

|  |
| Fasteners   | Stainless steel                                                            |  |
| Connectors  | Acetal                                                                     |  |
| Linkage     | Acetal                                                                     |  |
| Float       | DEF Compatible Anodized Aluminum                                           |  |
| Seals       | Flourocarbon                                                               |  |
| Connections | Tank Alarm - 1⁄2" Romex Connector<br>Tank Gauge - 2" / 50.8 mm NPS threads |  |





WARNING: Cancer and Reproductive Harm-www.P65Warnings.ca.gov





# **DEF 007 Tank Alarm**

007 Tank Alarms with DEF JARHEAD Tank Gauges.

## **Dimensions and System Options**