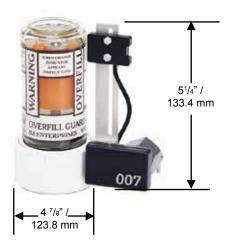

|  |  |
| Fasteners   | Stainless steel                                                        |  |  |
| Connectors  | Acetal                                                                 |  |  |
| Linkage     | Acetal                                                                 |  |  |
| Float       | DEF Compatible Anodized Aluminum                                       |  |  |
| Seals       | Flourocarbon                                                           |  |  |
| Connections | Tank Alarm - ½" Romex Connector<br>Tank Gauge - 2" NPS threads         |  |  |
|             |                                                                        |  |  |











# **DEF 007 Tank Alarm**

007 Tank Alarms with DEF OVERFILL Guards.

### **Dimensions and System Options**