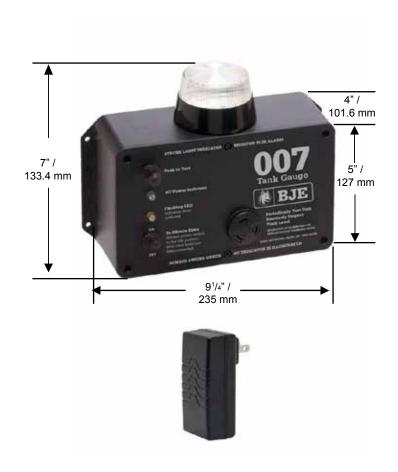

|  |  |
| Fasteners   | Stainless steel                                                        |  |  |
| Connectors  | Acetal                                                                 |  |  |
| Linkage     | Acetal                                                                 |  |  |
| Float       | DEF Compatible Anodized Aluminum                                       |  |  |
| Seals       | Flourocarbon                                                           |  |  |
| Connections | Tank Alarm - ½" Romex Connector<br>Tank Gauge - 2" NPS threads         |  |  |
|             |                                                                        |  |  |











# **DEF 007 Tank Alarm**

007 Tank Alarms with DEF OVERFILL Guards.

### **Dimensions and System Options**