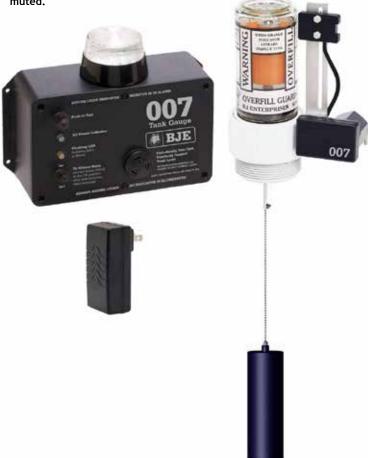

## **DEF 007 Tank Alarm**

#### 007 Tank Alarms with DEF OVERFILL Guards.

- Tank gauge constructed from materials 100% compatible with Diesel Exhaust Fluid (DEF).
- Wall mount tank alarm can be installed up to 350 feet from tank.
- Built-in 103 decibel siren.
- Built-in, highly visible strobe light.
- Tank alarm includes a push button test switch,
- Toggle switch to silence the siren and a flashing LED light warns when siren is muted.

- · AC power indicator light.
- DEF overfill guard tank gauge has durable silk screen painted graphics.
- Field adjustable length up to 72" (1,828.8 mm).
- Visi-Glo® level indicator clearly displayed in the large glass window.
- Easy to use, adjustable sensor for high or low alarm.