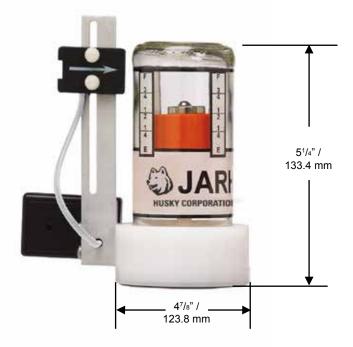

## **Dimensions and System Options**

- DEF Jarhead sightglass tank gauge indicates fluid level in fractions: empty - ¼ - ½ - ¾ - full.
- Available in custom lengths from 12" - 120" (457.2 - 3048 mm).
- Durable silk screen painted scales.
- Visi-Glo<sup>®</sup> level indicator clearly displayed in the large glass window.
- Easy to use, adjustable sensor for high or low alarm.

#### Construction

| Body        | Tank Alarm - Weather resistant ABS<br>Tank Gauge - Large glass housing   |
|-------------|--------------------------------------------------------------------------|
| Rods        | Stainless steel                                                          |
| Fasteners   | Stainless steel                                                          |
| Connectors  | Acetal                                                                   |
| Linkage     | Acetal                                                                   |
| Float       | DEF Compatible Anodized Aluminum                                         |
| Seals       | Flourocarbon                                                             |
| Connections | Tank Alarm - ½" Romex Connector<br>Tank Gauge - 2" / 50.8 mm NPS threads |