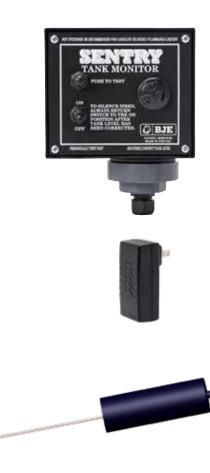

# **DEF Sentry Alarm**

### Sentry Wall Mounted Tank Alarms with DEF JARHEAD Tank Gauges.

- Tank gauge constructed from materials 100% compatible with Diesel Exhaust Fluid (DEF).
- Wall mount tank alarm can be installed up to 350 feet from tank.
- Built-in 103 decibel siren.
- Tank alarm includes a push button test switch.
- Toggle switch to silence the siren.
- Available with battery or with optional 12-volt transformer.

- DEF Jarhead sightglass tank gauge indicates fluid level in fractions: empty - ¼ - ½ - ¾ - full.
- Available in custom lengths from 12" - 120" (457.2 - 3048 mm).
- Durable silk screen painted scales.
- Visi-Glo<sup>®</sup> level indicator clearly displayed in the large glass window.
- Easy to use, adjustable sensor for high or low alarm.