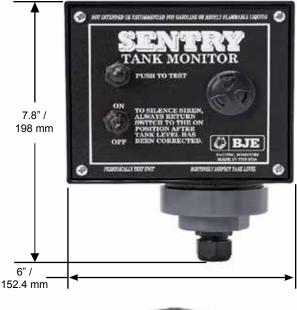

## **Dimensions and System Options**

#### Construction

| Body        | Tank Alarm - Weather resistant ABS<br>Tank Gauge - Large glass housing   |
|-------------|--------------------------------------------------------------------------|
| Rods        | Stainless steel                                                          |
| Fasteners   | Stainless steel                                                          |
| Connectors  | Acetal                                                                   |
| Linkage     | Acetal                                                                   |
| Float       | DEF Compatible Anodized Aluminum                                         |
| Seals       | Flourocarbon                                                             |
| Connections | Tank Alarm - ½" Romex Connector<br>Tank Gauge - 2" / 50.8 mm NPS threads |