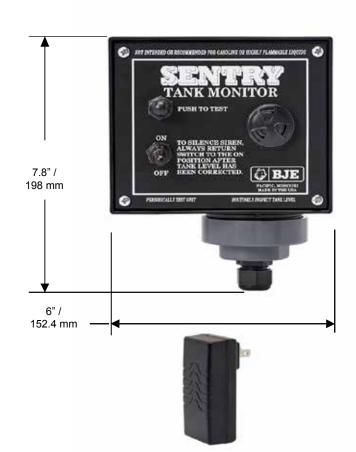

### **Dimensions and System Options**

#### Sentry Wall Mounted Tank Alarms with DEF OVERFILL Guards.

- Tank gauge constructed from materials 100% compatible with Diesel Exhaust Fluid (DEF).
- Wall mount tank alarm can be installed up to 350 feet from tank.
- · Built-in 103 decibel siren.
- Tank alarm includes a push button test switch.
- Toggle switch to silence the siren.
- Available with battery or with optional 12-volt transformer.