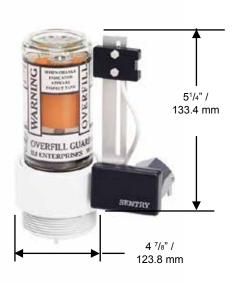

### **Dimensions and System Options**

- DEF overfill guard tank gauge has durable silk screen painted graphics.
- Available with field adjustable chain up to 72" (1,828.8 mm).
- Visi-Glo® level indicator clearly displayed in the large glass window.
- Easy to use, adjustable sensor for high or low alarm.