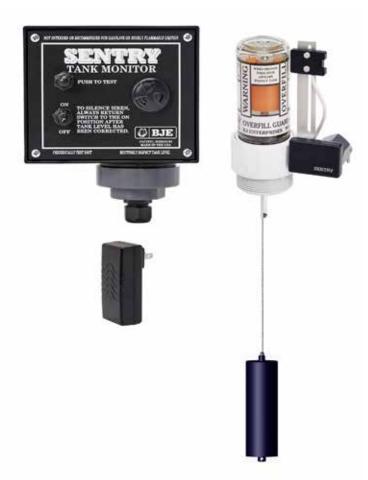

# **DEF Sentry Alarm**

#### Sentry Wall Mounted Tank Alarms with DEF OVERFILL Guards.

- Tank gauge constructed from materials 100% compatible with Diesel Exhaust Fluid (DEF).
- Wall mount tank alarm can be installed up to 350 feet from tank.
- · Built-in 103 decibel siren.
- Tank alarm includes a push button test switch.
- Toggle switch to silence the siren.
- Available with battery or with optional 12-volt transformer.

- DEF overfill guard tank gauge has durable silk screen painted graphics.
- Available with field adjustable chain up to 72" (1,828.8 mm).
- Visi-Glo® level indicator clearly displayed in the large glass window.
- Easy to use, adjustable sensor for high or low alarm.