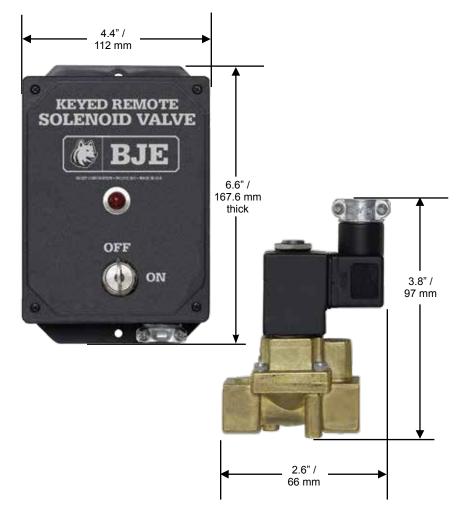

## **Solenoid Valve System**

Keyed Remote Solenoid Valve System controls air supply to equipment with the turn of a key up to 2000 feet away. Helps assure air compressors or oil pumps are idled when unattended.

- Stop unauthorized use of pneumatic equipment.
- Red LED indicates valve is on/open.

ports, 200 PSI max.

• 12 volt DC, 1/2" NPT

- Prevent pilferage of bulk oil/ product inventory.
- Low voltage.
- Easy installation.

## New Valves

| MODEL NO. | DESCRIPTION           | SHIPPING WEIGHT           | T LBS (KG) |
|-----------|-----------------------|---------------------------|------------|
| 007630    | Keyed Remote Air Sole | noid Valve System Control | 4.0 (1.8)  |

## **Dimensions**