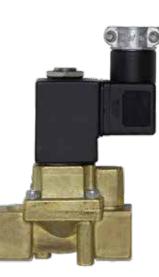

## **Solenoid Valve System**

Keyed Remote Solenoid Valve System controls air supply to equipment with the turn of a key up to 2000 feet away. Helps assure air compressors or oil pumps are idled when unattended.

- Stop unauthorized use of pneumatic equipment.
- Red LED indicates valve is on/open.

ports, 200 PSI max.

• 12 volt DC, 1/2" NPT

- Prevent pilferage of bulk oil/ product inventory.
- Low voltage.
- Easy installation.

WARNING: Cancer and Reproductive Harm—www.P65Warnings.ca.gov GAUGE ACCESSORIES

Keyed Remote Solenoid Valve System controls air supply to equipment with the turn of a key up to 2000 feet away. Helps assure air compressors or oil pumps are idled when unattended.