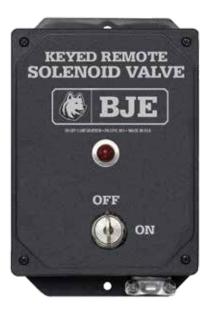

## **Solenoid Valve System**

Keyed Remote Solenoid Valve System controls air supply to equipment with the turn of a key up to 2000 feet away. Helps assure air compressors or oil pumps are idled when unattended.

- Stop unauthorized use of pneumatic equipment.
- Red LED indicates valve is on/open.

ports, 200 PSI max.

• 12 volt DC, 1/2" NPT

- Prevent pilferage of bulk oil/ product inventory.
- Low voltage.
- Easy installation.

WARNING: Cancer and Reproductive Harm—www.P65Warnings.ca.gov GAUGE ACCESSORIES

Keyed Remote Solenoid Valve System controls air supply to equipment with the turn of a key up to 2000 feet away. Helps assure air compressors or oil pumps are idled when unattended.