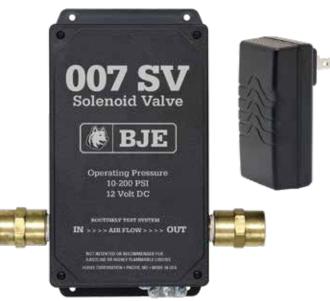

#### 007 SV Solenoid Valve

- · Low voltage solenoid valve.
- Shuts off air to pump when 007 is in alarm condition.
- Can be located up to 350' away from 007.
- Wall mount transformer included.
- 12V DC.
- 1/2" NPT Ports.
- 10-200 PSI.