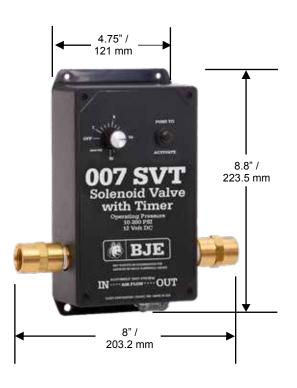

### 007 SVT Solenoid Valve with Timer

- Same as 007 SV with added timer.
- SAVE TIME AND MONEY!
- Shuts off pump, saving labor time and equipment failure due to unattended pump station.
- Simply turn knob to desired time (3-15 min.) and get back to the job.

## **Dimensions and System Options**