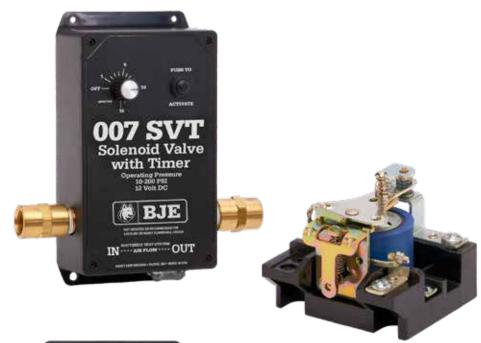

### 007 SVT Solenoid Valve with Timer

- Same as 007 SV with added timer.
- SAVE TIME AND MONEY!
- Shuts off pump, saving labor time and equipment failure due to unattended pump station.
- Simply turn knob to desired time (3-15 min.) and get back to the job.

#### Heavy Duty 007 Power Relay

- SPDT [N/O or N/C] dry contacts for a variety of applications, i.e. drive electric pumps, turn lights on/off, etc.
- 30 amp or 1-1/2 hp at 120 or 240 VAC