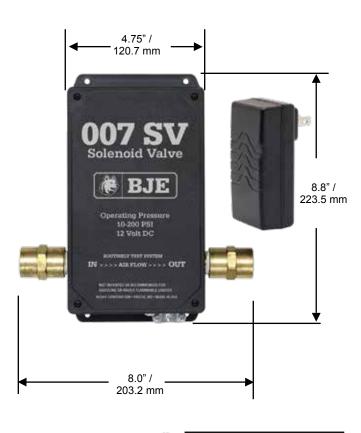

#### 007 SV Solenoid Valve

- · Low voltage solenoid valve.
- Shuts off air to pump when 007 is in alarm condition.
- Can be located up to 350' away from 007.
- Wall mount transformer included.
- 12V DC.
- 1/2" NPT Ports.
- 10-200 PSI.

### 007 SVT Solenoid Valve with Timer

- Same as 007 SV with added timer.
- SAVE TIME AND MONEY!
- Shuts off pump, saving labor time and equipment failure due to unattended pump station.
- Simply turn knob to desired time (3-15 min.) and get back to the job.