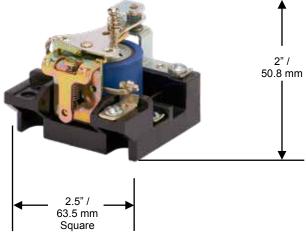

#### Heavy Duty 007 Power Relay

- SPDT [N/O or N/C] dry contacts for a variety of applications, i.e. drive electric pumps, turn lights on/off, etc.
- 30 amp or 1-1/2 hp at 120 or 240 VAC