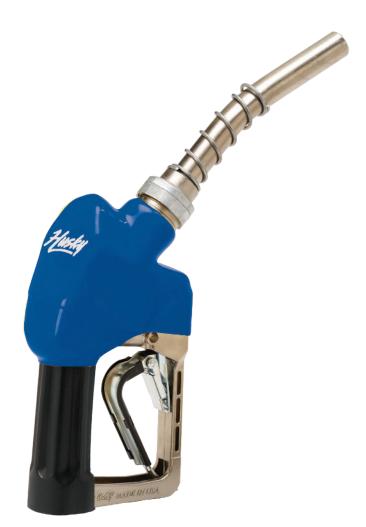

## XWN Nozzles

#### Automatic shut-off nozzle for distilled spirits dispensing.

- Aluminum body, spout, and internal parts are nickelplated to prevent contamination and corrosion.
- Stainless steel reinforced spout bushing keeps the spout tip round and acts as a captive fastener to prevent tip-end sensor damage.
- Nozzle shuts off when the container is full.

- StreamShaper® reduces turbulence for straighter flow and less splash back spillage.
- Nozzle comes standard with Mate Nozzle Guard and Black Handle Cover.
- Seals provide maximum durability and chemical resistance to high concentrations of ethanol.