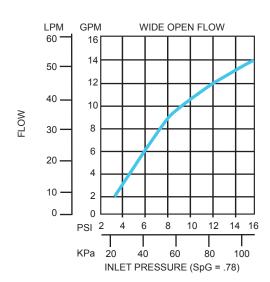

-----------------|
| E840016N^ | Nickel-Plated, with ¾" BSP Inlet, 13/16" O.D. Spout,<br>Mate Nozzle Guard, and Three Notch Hold Open Clip; |                          |
|           | without Flo-Stop®                                                                                          | 2.8 (1.2)                |

^ NOT LISTED

#### Construction

| Body    | Die cast aluminum with Electroless Nickel Plating        |  |
|---------|----------------------------------------------------------|--|
| Disc    | Fluorocarbon                                             |  |
| Packing | Double O-ring seal protected by fiber reinforced Teflon® |  |
| Lever   | One piece high-impact polymer                            |  |
| Inlet   | ¾" / 19 mm NPT or 3/4" / 19 mm BSP                       |  |







WARNING: Cancer and Reproductive Harm - www.P65Warnings.ca.gov



# XWN Nozzles

Automatic shut-off nozzle for distilled spirits dispensing.

### **Dimensions and System Options**

#### Guards

| MODEL NO. | DESCRIPTION          |
|-----------|----------------------|
| 012117    | Black Handle Guard   |
| 003440    | Mate Easy-on Package |
| 003795    | Mate Guard           |
| 001808    | Waffle Splash Guard  |