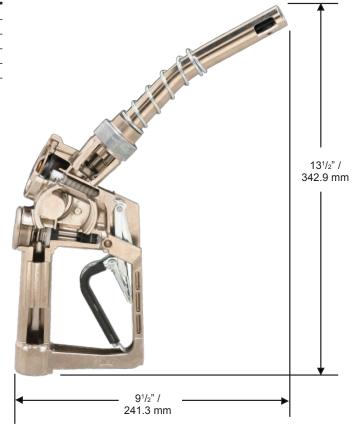

|  |
|---------|----------------------------------------------------------|--|
| Disc    | Fluorocarbon                                             |  |
| Packing | Double O-ring seal protected by fiber reinforced Teflon® |  |
| Lever   | One piece high-impact polymer                            |  |
| Inlet   | ¾" / 19 mm NPT or 3/4" / 19 mm BSP                       |  |







WARNING: Cancer and Reproductive Harm - www.P65Warnings.ca.gov



# XWN Nozzles

Automatic shut-off nozzle for distilled spirits dispensing.

### **Dimensions and System Options**

#### Guards

| MODEL NO. | DESCRIPTION          |
|-----------|----------------------|
| 012117    | Black Handle Guard   |
| 003440    | Mate Easy-on Package |
| 003795    | Mate Guard           |
| 001808    | Waffle Splash Guard  |