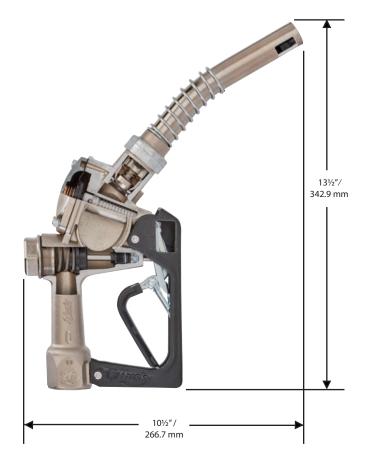

|
| Packing | Double o-ring seal protected by fiber reinforced Teflon®                            |
| Lever   | One piece contoured steel with hard plastic cover                                   |
| Inlet   | 1" / 25.4 mm NPT or 1" / 25.4 mm BSP                                                |









 $WARNING: Cancer \ and \ Reproductive \ Harm-www.P65Warnings.ca.gov$ 



# 1AWN Nozzles

Automatic shut-off nozzle with polymer handguard for distilled spirits dispensing.

### **Dimensions and System Options**

#### Guards

| MODEL NO. | DESCRIPTION         |
|-----------|---------------------|
| 000554    | Full Grip Guard     |
| 005494    | Lever Guard         |
| 007295    | Mate Handle Guard   |
| 000226    | Mate Nozzle Guard   |
| 001808    | Waffle Splash Guard |