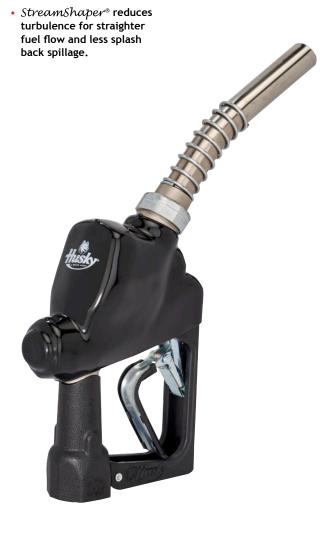

#### Automatic shut-off nozzle with polymer handguard for distilled spirits dispensing.

- Nozzle shuts off when the container is full.
- Aluminum reinforced spout bushing keeps spout tip round and acts as a captive fastener to prevent tip-end sensor damage.
- Nozzle comes standard with mate guard and black handle cover.
- Aluminum body, spout, and internal parts are nickel plated to prevent contamination and corrosion.
- Seals provide maximum durability and chemical resistance to high concentrations of ethanol.

# 1AWN Nozzles

Automatic shut-off nozzle with polymer handguard for distilled spirits dispensing.