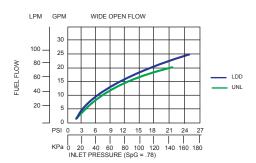

4215N′ | Nickel-Plated, with 1" BSP inlet, 15/16" O.I | D. Spout, Mate             |
|           | Guard and Three Notch Hold Open Clip; w      | rithout Flo-Stop® 3.3 (1.4 |

^ NOT LISTED

#### Construction

| Body    | Die cast aluminum body with electroless nickel plating and black polymer hand guard |
|---------|-------------------------------------------------------------------------------------|
| Seals   | Fluorocarbon                                                                        |
| Packing | Double o-ring seal protected by fiber reinforced Teflon®                            |
| Lever   | One piece contoured steel with hard plastic cover                                   |
| Inlet   | 1" / 25.4 mm NPT or 1" / 25.4 mm BSP                                                |









 $WARNING: Cancer \ and \ Reproductive \ Harm-www.P65Warnings.ca.gov$ 



# 1AWN Nozzles

Automatic shut-off nozzle with polymer handguard for distilled spirits dispensing.

### **Dimensions and System Options**

#### Guards

| MODEL NO. | DESCRIPTION         |
|-----------|---------------------|
| 000554    | Full Grip Guard     |
| 005494    | Lever Guard         |
| 007295    | Mate Handle Guard   |
| 000226    | Mate Nozzle Guard   |
| 001808    | Waffle Splash Guard |