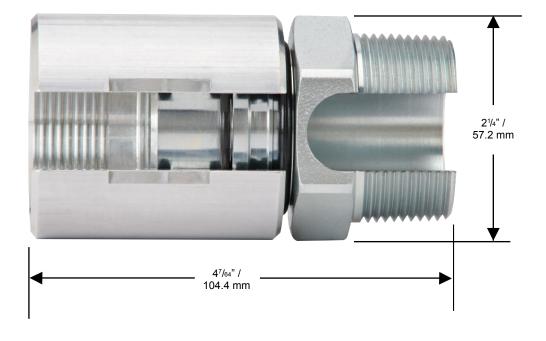

| Thread | Туре                | Shipping<br>Wt. Lbs/Kg |
|-----------|----------------|--------|---------------------|------------------------|
| 005235    | 1¼" F x 1¼" M  | NPT    | Single Plane Swivel | 1.4/.65                |
| 005240    | 1¼" F x 1½" M  | NPT    | Single Plane Swivel | 1.4/.65                |
| 005265    | 1½"" F x 1¼" M | NPT    | Single Plane Swivel | 1.4/.65                |
| 005266    | 1½"" F x 1½" M | NPT    | Single Plane Swivel | 1.4/.65                |
| 005754    | 1¼" F x 1½" M  | BSPP   | Single Plane Swivel | 1.4/.65                |





## **Ultra High Flow Swivels**

Husky high volume delivery swivels make it easier to manipulate the long, heavy hoses used on bulk delivery systems.

### **Dimensions**

Model 005235, 005240, 005265 and 005266