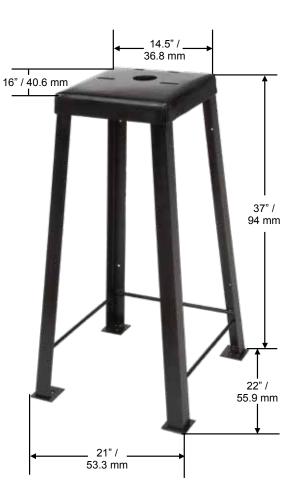

## Model 007590

- Designed for use with C-4 and C-6 oil filter crushers.
- Industrial grade steel.
- Vibration pads and provisions for securing to the floor.

#### **New Stands**

| MODEL NO. | DESCRIPTION                                                                                | SHIPPING WEIGHT LBS (KG) |
|-----------|--------------------------------------------------------------------------------------------|--------------------------|
| 007550    | Large Crusher Stand with Resevoir for<br>C-6, TT12 and TT25 Oil Filter Crushers 153 (69.4) |                          |
| 007590    | Small Crusher Stand for C-4 and C-6 Oil Filter Crushers                                    | 101 (45.9)               |