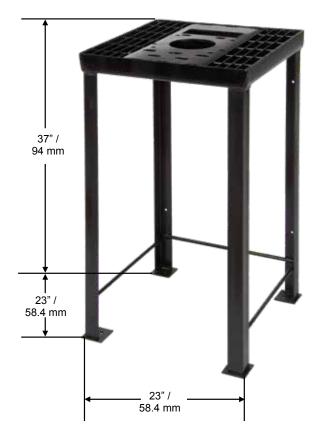

#### Model 007550

- Industrial grade steel.
- Drain shelf for storing filters.
- 2" NPT drain for piping to other storage vessels.
- Accomodates a 30-gallon drum.
- Can be used with most filter crushers manufactured by BJ Enterprises.
- Vibration pads and provisions for securing to the floor.

#### **New Stands**

| MODEL NO. | DESCRIPTION                                                                                | SHIPPING WEIGHT LBS (KG) |
|-----------|--------------------------------------------------------------------------------------------|--------------------------|
| 007550    | Large Crusher Stand with Resevoir for<br>C-6, TT12 and TT25 Oil Filter Crushers 153 (69.4) |                          |
| 007590    | Small Crusher Stand for C-4 and C-6 Oil Filter Crushers                                    | 101 (45.9)               |