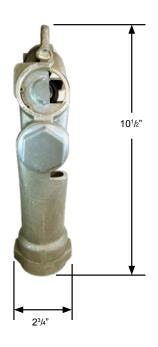

|
|-----------|----------------------------------|--------------------------|
| 875010N^  | with Two Position Hold Open Devi | ce 3.9 (1.7)             |
|           |                                  | ^ NOT LISTED             |

#### **New Nozzles wit BSP Threads**

| MODEL NO. | DESCRIPTION                        | SHIPPING WEIGHT LBS (KG) |
|-----------|------------------------------------|--------------------------|
| 875038N^  | with Two Position Hold Open Device | ce 3.9 (1.7)             |
|           |                                    | ^ NOT LISTED             |









 $WARNING: Cancer\ and\ Reproductive\ Harm-www.P65Warnings.ca.gov$ 

Rev 0 4/24 209



# 1690 WN Nozzles

### Extreme High-Flow automatic shut-off nozzle for distilled spirits dispensing.

### **Dimensions**



#### Construction

| Body    | Nickel-plated sand cast aluminum                         |
|---------|----------------------------------------------------------|
| Seals   | Fluorocarbon                                             |
| Packing | Double o-ring seal protected by fiber-reinforced Teflon® |
| Lever   | One piece contoured steel                                |
| Inlet   | 1-1/2" (38.1 mm) NPT or 1-1/2" (38.1 mm) BSP             |





Rev 0 4/24 210



# 1690 WN Nozzles

Extreme High-Flow automatic shut-off nozzle for distilled spirits dispensing.

## **Nozzle Options**





Rev 0 4/24 211