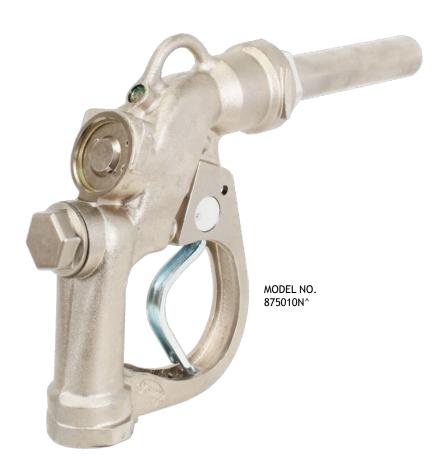

#### **New Nozzles with NPT Inlet**

| MODEL NO. | DESCRIPTION                      | SHIPPING WEIGHT LBS (KG) |
|-----------|----------------------------------|--------------------------|
| 875010N^  | with Two Position Hold Open Devi | ce 3.9 (1.7)             |
|           |                                  | ^ NOT LISTED             |