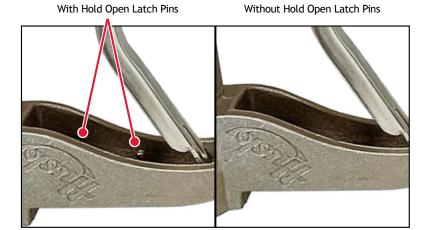

WARNING: Cancer\ and\ Reproductive\ Harm-www.P65Warnings.ca.gov$ 

Rev 0 4/24 209



# 1690 WN Nozzles

### Extreme High-Flow automatic shut-off nozzle for distilled spirits dispensing.

### **Dimensions**



#### Construction

| Body    | Nickel-plated sand cast aluminum                         |
|---------|----------------------------------------------------------|
| Seals   | Fluorocarbon                                             |
| Packing | Double o-ring seal protected by fiber-reinforced Teflon® |
| Lever   | One piece contoured steel                                |
| Inlet   | 1-1/2" (38.1 mm) NPT or 1-1/2" (38.1 mm) BSP             |





Rev 0 4/24 210



# 1690 WN Nozzles

Extreme High-Flow automatic shut-off nozzle for distilled spirits dispensing.

## **Nozzle Options**





Rev 0 4/24 211