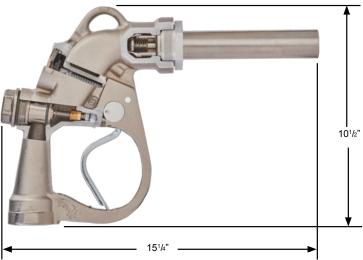

osition Hold Open Device | ce 3.9 (1.7)             |
|           |                                    | ^ NOT LISTED             |









 $WARNING: Cancer\ and\ Reproductive\ Harm-www.P65Warnings.ca.gov$ 

Rev 0 4/24 209



# 1690 WN Nozzles

### Extreme High-Flow automatic shut-off nozzle for distilled spirits dispensing.

### **Dimensions**



#### Construction

| Body    | Nickel-plated sand cast aluminum                         |
|---------|----------------------------------------------------------|
| Seals   | Fluorocarbon                                             |
| Packing | Double o-ring seal protected by fiber-reinforced Teflon® |
| Lever   | One piece contoured steel                                |
| Inlet   | 1-1/2" (38.1 mm) NPT or 1-1/2" (38.1 mm) BSP             |





Rev 0 4/24 210



# 1690 WN Nozzles

Extreme High-Flow automatic shut-off nozzle for distilled spirits dispensing.

## **Nozzle Options**





Rev 0 4/24 211