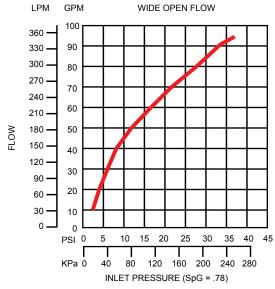

- Aluminum body, spout, and internal parts are nickel plated to prevent contamination and corrosion.
- Seals provide maximum durability and chemical resistance to higher concentrations of ethanol.
- Strong flow (up to 100 gpm / 378.5 Lpm).
- Comes standard with a full grip guard.